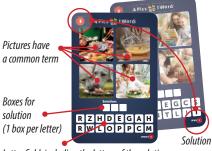

### Contents

70 double-sided puzzle cards, 2 instruction cards

Each card shows 4 pictures on both the front and back. All pictures on 1 side share a common word. The boxes below indicate the length of the word – each box stands for 1 letter.

The word is made up of letters contained in the letter field. The solution can also be found on the back of the card.

Letter field, including the letters of the solution